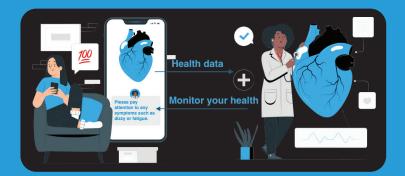

#### The Impact of Patient Engagement

Patient engagement is hard... time constraints, information complexity, and technology barriers are just a few of many factors influencing a patient's adherence to testing their vitals.

A structured program that is seamlessly integrated A structured program that is seamlessly integrated with Smart Meter devices and into your RPM program, providing care teams with vital data.

12 Week Program