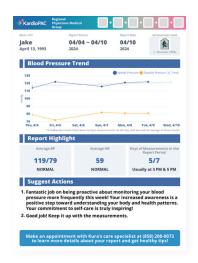

#### **KuraCare drives improved patient** engagement by leveraging:

- Personalized Patient Reports
- Smart Greetings and Nudges (SMS text messaging)
- MOTUS, a proprietary AI engine designed to enhance patient engagement and improve clincal outcomes