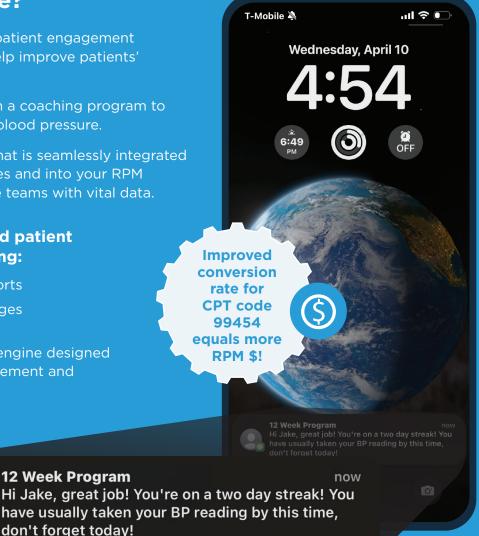

#### What is KuraCare?

A 12 week, text-based, patient engagement program designed to help improve patients' cardiovascular health.

Combines analytics with a coaching program to help patients test their blood pressure.

A structured program that is seamlessly integrated A structured program that is seamlessly integrated with Smart Meter devices and into your RPM program, providing care teams with vital data.

12 Week Program

don't forget today!